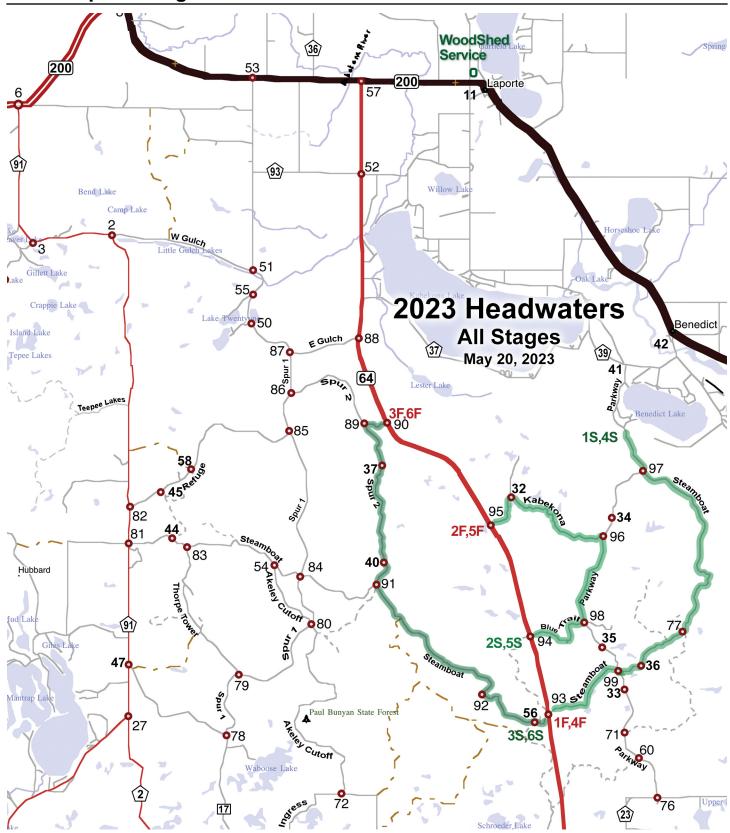

## **Competition Schedule**

20 cars

| Sunset: 20:53<br>Twilight Ends: 21:30 | 1st Car<br>In | Svc<br>Len | 1st Car<br>Out | Transit<br>Miles | Transit<br>Time | Avg<br>Spd | Stage<br>Miles | Late<br>ness | 1st Car<br>Done | Last Car<br>Done | MPL<br>Over |
|---------------------------------------|---------------|------------|----------------|------------------|-----------------|------------|----------------|--------------|-----------------|------------------|-------------|
| MTC 1                                 |               |            | 14:00          |                  |                 |            |                |              |                 |                  |             |
| Transit to SS #1                      |               |            |                | 7.78             | 15              | 31         |                |              |                 |                  |             |
| SS #1/4 Parkway                       | 14:15         |            | 14:18          |                  |                 |            | 7.09           | 12           | 14:30           | 14:50            | 15:20       |
| Transit to SS #2/5                    |               |            |                | 1.40             | 10              | 8          |                |              |                 |                  |             |
| SS #2/5 Blue Trail                    | 14:40         |            | 14:43          |                  |                 |            | 5.02           | 8            | 14:51           | 15:11            | 15:41       |
| Transit to SS #3/6                    |               |            |                | 3.42             | 13              | 15         |                |              |                 |                  |             |
| SS #3/6 Spur 2 Cutoff                 | 15:04         |            | 15:07          |                  |                 |            | 7.58           | 12           | 15:19           | 15:39            | 16:09       |
| Transit to Service/End of race        |               |            |                | 7.45             | 17              | 26         |                |              |                 |                  |             |
|                                       |               |            |                | 20.05            | transit         |            | 19.69          | stage        |                 | 39.74 tota       | al miles    |
| WoodShed Service                      | 15:36         | 45         | 16:31          |                  |                 |            |                |              |                 |                  |             |
| Transit to SS #4                      |               |            |                | 7.78             | 15              | 31         |                |              |                 |                  |             |
| SS #4 Parkway 2                       | 16:46         |            | 16:49          |                  |                 |            | 7.09           | 12           | 17:01           | 17:21            | 17:51       |
| Transit to SS #5                      |               |            |                | 1.40             | 10              | 8          |                |              |                 |                  |             |
| SS #5 Blue Trail 2                    | 17:11         |            | 17:14          |                  |                 |            | 5.02           | 8            | 17:22           | 17:42            | 18:12       |
| Transit to SS #6                      |               |            |                | 3.42             | 13              | 15         |                |              |                 |                  |             |
| SS #6 Spur 2 Cutoff<br>Revisited      | 17:35         |            | 17:38          |                  |                 |            | 7.58           | 12           | 17:50           | 18:10            | 18:40       |
| Transit to WoodShed                   |               |            |                | 7.45             | 17              | 26         |                |              |                 |                  |             |
|                                       |               |            |                | 20.05            | transit         |            | 19.69          | stage        |                 | 39.74 tota       | al miles    |
| MTC 2 End of Race                     | 18:07         |            |                |                  |                 |            |                |              |                 |                  |             |
|                                       | Day tota      | ıls:       |                | 40.10            | transit         |            | 39.38          | stage        |                 | 79.48 tota       | al miles    |

## Main Route Book, Competitor Edition

**Area Map: All Stages** 